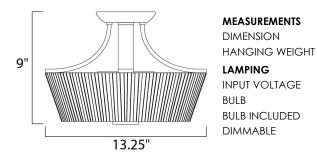

## **MEASUREMENTS**

DIMENSION

: 13.25" L x 13.25" W x 9" H : 5.82 lb

LAMPING INPUT VOLTAGE :120V BULB : 3 x 60W Incandescent E26 Medium , 180W Total : (Not Included) BULB INCLUDED DIMMABLE : Yes