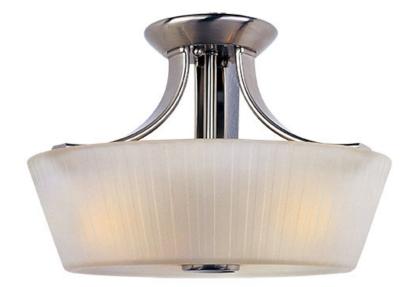

## **PRODUCT DESCRIPTION**

The classic Finesse collection features sweeping oval tube arms that transition to sculptured fonts. The pleated glass shade in Dusty White or Frost shed a warm diffused light. The body is finished in Satin Nickel or Oil Rubbed Bronze.

## **FINISHES OPTION**

Satin Nickel (SN)

GLASS Frosted FT

MATERIAL Steel, Glass

RATINGS cULus Dry Location

ADDITIONAL OPERATING TEMPERATURE: -20°C (-4°F), 40°C (104°F)

Always consult a qualified electrician before installing any lighting product.